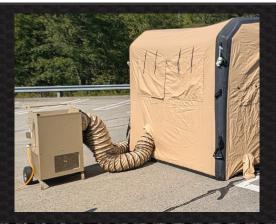

## AIR SHELTER SYSTEMS

**1.25T HVAC** 

The ZUMRO 1.25T HVAC System offers all-in-one service for your air conditioning, area cooling, dehumidifying and portable heating needs. Completely self-contained and portable this heat pump provides 15,000btu/h of cooling and 13,500btu/h of heating. It has a supplemental 5,600btu/h heat strip for effective heating when ambient temperature is below 40 degrees F.

This unit is extremely durable and can perform at high levels under the worst conditions. This unit was successfully tested by the US Army at the Aberdeen Testing Grounds in Aberdeen MD. Over 1000 of these units have been deployed to support US Army Special Forces down range in Iraq, Afghanistan, and Northern Africa where it has exceeded expectation in the most harsh and difficult environmental conditions.

## **TECHNICAL SPECIFICATIONS:**

- COOLING CAPACITY 15,000 btu/h
- HEATING CAPACITY 13,500 btu/h
- CONDITIONED AIR SUPPLY 550 cfm @ 0.1"
  WET COIL
- REFRIGERANT TYPE R410A
- OPERATIONAL TEMPS \*F 125\*F to 40\*F
- OPERATIONAL TEMPS \*C 52\*C to 40\*C
- DUCTS 10" Supply & Return
- VOLTAGE 115v/1ph/50-60hz
- MAX POWER COOLING 1.55 kW
- MAX POWER HEATING 3.19 kW
- DIMENSIONS 25"L x 21.5"W x 39.25"H
- WEIGHT 191 lbs