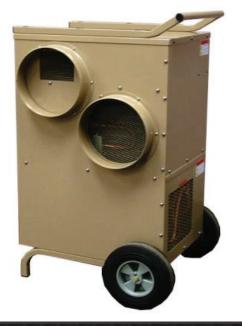

## AIR SHELTER SYSTEMS

**1.25T HVAC** 

The ZUMRO 1.25T HVAC System offers all-in-one service for your air conditioning, area cooling, dehumidifying and portable heating needs. Completely self-contained and portable this heat pump provides 15,000btu/h of cooling and 13,500btu/h of heating. It has a supplemental 5,600btu/h heat strip for effective heating when ambient temperature is below 40 degrees F.

## **TECHNICAL SPECIFICATIONS:**

- COOLING CAPACITY 15,000 btu/h
- HEATING CAPACITY 13,500 btu/h
- CONDITIONED AIR SUPPLY 550 cfm @ 0.1"
  WET COIL
- REFRIGERANT TYPE R410A
- OPERATIONAL TEMPS \*F 125\*F to 40\*F
- OPERATIONAL TEMPS \*C 52\*C to 40\*C
- DUCTS 10" Supply & Return
- VOLTAGE 115v/1ph/50-60hz
- MAX POWER COOLING 1.55 kW
- MAX POWER HEATING 3.19 kW
- DIMENSIONS 25"L x 21.5"W x 39.25"H
- WEIGHT 191 lbs