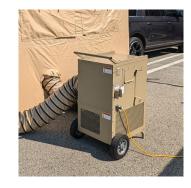

## AIR SHELTER SYSTEMS

**1.25T HVAC** 

The ZUMRO 1.25T HVAC System offers all-in-one service for your air conditioning, area cooling, dehumidifying and portable heating needs. Completely self-contained and portable this heat pump provides 15,000btu/h of cooling and 13,500btu/h of heating. It has a supplemental 5,600btu/h heat strip for effective heating when ambient temperature is below 40 degrees F.

This unit is extremely durable and can perform at high levels under the worst conditions. This unit was successfully tested by the US Army at the Aberdeen Testing Grounds in Aberdeen MD. Over 1000 of these units have been deployed to support US Army Special Forces down range in Iraq, Afghanistan, and Northern Africa where it has exceeded expectation in the most harsh and difficult environmental conditions.