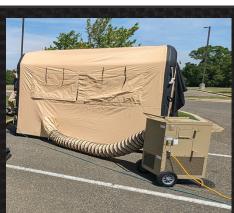

## AIR SHELTER SYSTEMS

**1.25T HVAC** 

The ZUMRO 1.25T HVAC System offers all-in-one service for your air conditioning, area cooling, dehumidifying and portable heating needs. Completely self-contained and portable this heat pump provides 15,000btu/h of cooling and 13,500btu/h of heating. It has a supplemental 5,600btu/h heat strip for effective heating when ambient temperature is below 40 degrees F.

This unit is extremely durable and can perform at high levels under the worst conditions. This unit was successfully tested by the US Army at the Aberdeen Testing Grounds in Aberdeen MD. Over 1000 of these units have been deployed to support US Army Special Forces down range in Iraq, Afghanistan, and Northern Africa where it has exceeded expectation in the most harsh and difficult environmental conditions.

## **TECHNICAL SPECIFICATIONS:**

- COOLING CAPACITY 15,000 btu/h
- HEATING CAPACITY 13,500 btu/h
- CONDITIONED AIR SUPPLY 550 cfm @ 0.1"
  WET COIL
- REFRIGERANT TYPE R410A
- OPERATIONAL TEMPS \*F 125\*F to 40\*F
- OPERATIONAL TEMPS \*C 52\*C to 40\*C
- DUCTS 10" Supply & Return
- VOLTAGE 115v/1ph/50-60hz
- MAX POWER COOLING 1.55 kW
- MAX POWER HEATING 3.19 kW
- DIMENSIONS 25"L x 21.5"W x 39.25"H
- WEIGHT 191 lbs