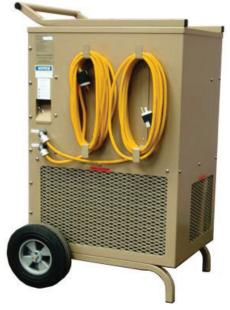

## AIR SHELTER SYSTEMS

**1.25T HVAC** 

The ZUMRO 1.25T HVAC System offers all-in-one service for your air conditioning, area cooling, dehumidifying and portable heating needs. Completely self-contained and portable this heat pump provides 15,000btu/h of cooling and 13,500btu/h of heating. It has a supplemental 5,600btu/h heat strip for effective heating when ambient temperature is below 40 degrees F.