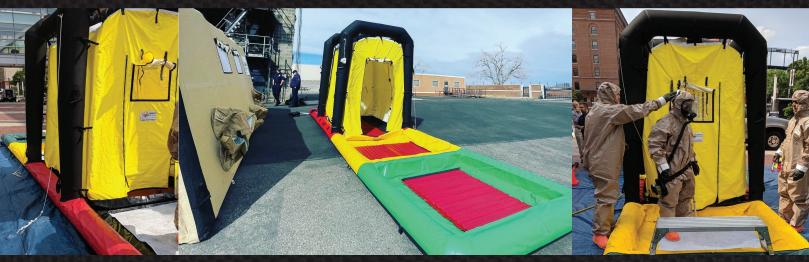

## AIR SHELTER SYSTEMS

ZUMRO Model Technical Decon Line (TDL) is a rapidly-deployable, portable, shower shelter and water containment system. With color-coded containment berms and an integrated surround shower system, the ZUMRO TDL is an ideal solution for any HAZMAT response agency.

### **KEY PERFORMANCE FEATURES**

- Rapidly-deployable, portable, shower shelter and water containment system
- Deployable by 2 personnel in under 2 minutes
- Color-coded containment berms and an integrated surround shower system,
- Quick-change canopy
- Removable color-coded subfloors (x4),
- 7'x2' dual-zipper door with viewing window (x2)
- 10"-14" utility ports w/ drawstring closure (x2)
- Cross beam retainer straps (x2),
- Exterior frame anchor points (x10)
- High wind tie-downs (x4)
- Integrated plumbing lines with quick-connect couplings (x1 decon, x1 rinse)