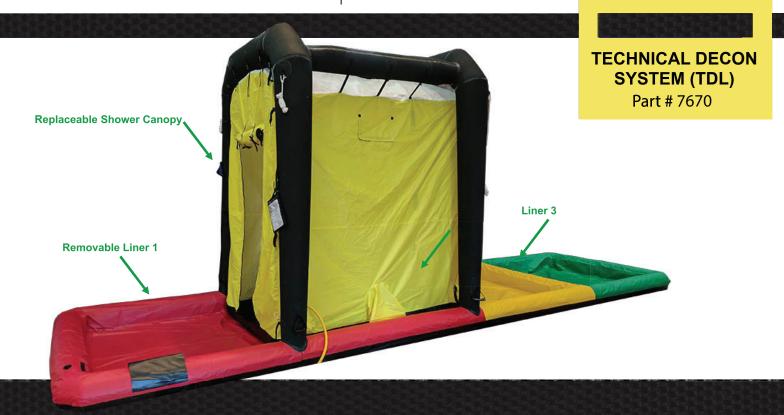

## TECHNICAL DECON SYSTEM (TDL)

Part # 7670

### **KEY PERFORMANCE FEATURES**

- Rapidly-deployable, portable, shower shelter and water containment system
- Deployable by 2 personnel in under 2 minutes
- Color-coded containment berms and an integrated surround shower system,
- Quick-change canopy
- Removable color-coded subfloors (x4),
- 7'x2' dual-zipper door with viewing window (x2)
- 10"-14" utility ports w/ drawstring closure (x2)
- Cross beam retainer straps (x2),
- Exterior frame anchor points (x10)
- High wind tie-downs (x4)
- Integrated plumbing lines with quick-connect couplings (x1 decon, x1 rinse)