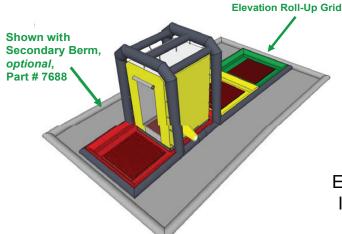

### **KEY PERFORMANCE FEATURES**

- Rapidly-deployable, portable, shower shelter and water containment system
- Deployable by 2 personnel in under 2 minutes
- Color-coded containment berms and an integrated surround shower system,
- Quick-change canopy
- Removable color-coded subfloors (x4),
- 7'x2' dual-zipper door with viewing window (x2)
- 10"-14" utility ports w/ drawstring closure (x2)
- Cross beam retainer straps (x2),
- Exterior frame anchor points (x10)
- High wind tie-downs (x4)
- Integrated plumbing lines with quick-connect couplings (x1 decon, x1 rinse)