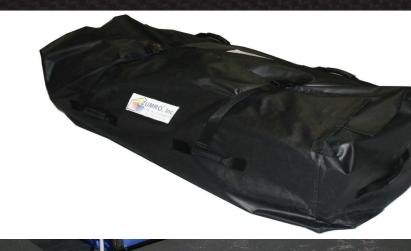

#### PACKED DIMENSIONS

Cube: 5.3 cu.ft.

Length: 45 inches

Width: 24 inches Height: 20 inches

Shelter Weight: 95 pounds.