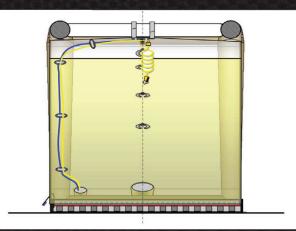

- 100 square feet
- 2-minute auto deployment
- Light & Durable
- Scalable
- Multiple Colors

The Inner Replaceable Canopy is pre-assembled to a "ZUMRO Quality" Inflatable Frame, strong enough to withstand high winds and designed to last for decades. The Integral Containment Pool and Base utilizes ZUMRO SHELTERS's patented Roll-Up Elevated Shower Plat-form. The Roll-Up Grid is Velcro secured to the Pool and removable to be stored separately. Color coded dual-line Shower Hoses with multiple outputs and Drain Hose are pre-plumbed in the unit. Additional Connections can be used for the optional the Surround Shower Hose. Velcro attachment points are provided in the Canopy to secure the Shower Hose (as shown on front page). The Shower Hose has quick Connect Couplings at each bottom end for additional hose connections if so desired. The Surround Shower Hose is equipped standard with four 1.2 GPM Nozzles.