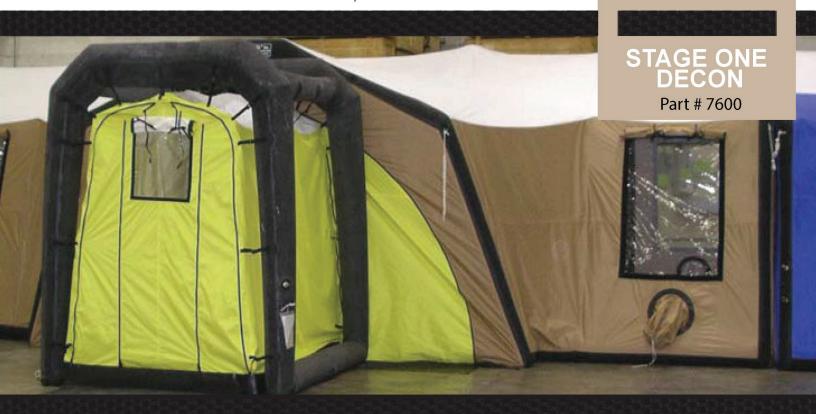

# AIR SHELTER SYSTEMS

The ZUMRO Stage-One Decon Shelter is a rapidly deployable pre-plumbed single user shower unit specifically designed for Gross Decon. While designed as a "stand alone" unit, this Shelter has a unique "Link-Up" feature. Both the Canopy and the Containment Pool can be connected to form a multi-stage shower system if so desired. The Stage-One Decon unit can also be linked to any size ZUMRO Shelter with the optional Connector Transfer Panel.

## STAGE ONE DECON

Part # 7600