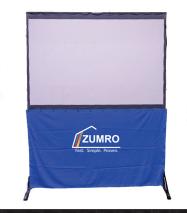

## AIR SHELTER SYSTEMS

BlackWatch Display System

0

The ZUMRO BlackWatch Display System is a portable, light weight, high-contrast projection system. No tools are required for setup. It is a free standing screen with a rear projection and the projector extends less than 18" out for a compact design. The 1920 x 1200 projector has 5,000 lumens, 24/7 operation and lamp light source.

#### **Frame**

- Frame Height 77" to 101" with Riser Kit
- Frame Width 66"
- Frame Depth 20" to end of projector

### **Image**

- Image Diagonal 73.4"
- Image Height 36"
- Image Width 64" Single Screen or 129"
  Double Screen (optional)