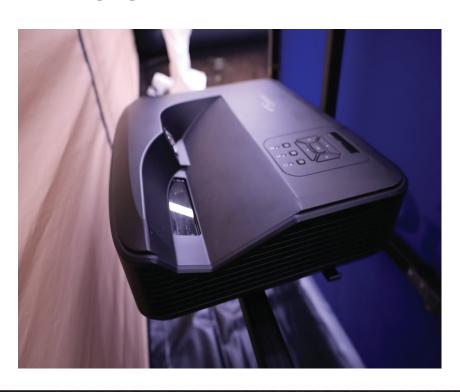

## AIR SHELTER SYSTEMS

BlackWatch Display System

0

The ZUMRO BlackWatch Display System is a portable, light weight, high-contrast projection system. No tools are required for setup. It is a free standing screen with a rear projection and the projector extends less than 18" out for a compact design. The 1920 x 1200 projector has 5,000 lumens, 24/7 operation and lamp light source.

#### **KEY PERFORMANCE FEATURES**

- Rear Projection
- 1920 x 1200 with 5,000 Lumens
- Designed for 24/7 operation
- 25' power and data cables
- UK/EU power adapter
- Everything in one case and weighs 75 lbs
- · Optional adjustable height up to an additional 24" above the floor
- Form Factor 16 x 9 or 10
- 73.4" Diagonal Deployed Dimensions
- · Connect multiple screens together with separate surfaces or one continuous surface