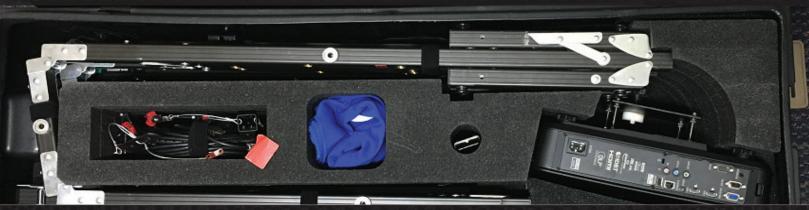

## AIR SHELTER SYSTEMS

BlackWatch Display System

0

The ZUMRO BlackWatch Display System is a portable, light weight, high-contrast projection system. No tools are required for setup. It is a free standing screen with a rear projection and the projector extends less than 18" out for a compact design. The 1920 x 1200 projector has 5,000 lumens, 24/7 operation and lamp light source.

- Deploys in under 5 minutes by 1 person
- Compact design
- Packs into 1 case
- High Contrast Projection

DEFENSE | EMERGENCY MANAGEMENT | FIRE & RESCUE | LAW ENFORCEMENT | HOSPITAL & EMS | PUBLIC HEALTH | INDUSTRIA

#### **KEY PERFORMANCE FEATURES**

- Rear Projection
- 1920 x 1200 with 5,000 Lumens
- Designed for 24/7 operation
- 25' power and data cables
- UK/EU power adapter
- Everything in one case and weighs 75 lbs
- · Optional adjustable height up to an additional 24" above the floor
- Form Factor 16 x 9 or 10
- 73.4" Diagonal Deployed Dimensions
- · Connect multiple screens together with separate surfaces or one continuous surface