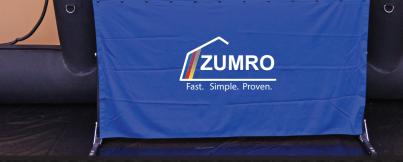

## AIR SHELTER SYSTEMS

BlackWatch Display System

0

The ZUMRO BlackWatch Display System is a portable, light weight, high-contrast projection system. No tools are required for setup. It is a free standing screen with a rear projection and the projector extends less than 18" out for a compact design. The 1920 x 1200 projector has 5,000 lumens, 24/7 operation and lamp light source.

- Deploys in under 5 minutes by 1 person
- Compact design
- Packs into 1 case
- High Contrast Projection

DEFENSE | EMERGENCY MANAGEMENT | FIRE & RESCUE | LAW ENFORCEMENT | HOSPITAL & EMS | PUBLIC HEALTH | INDUSTRIA