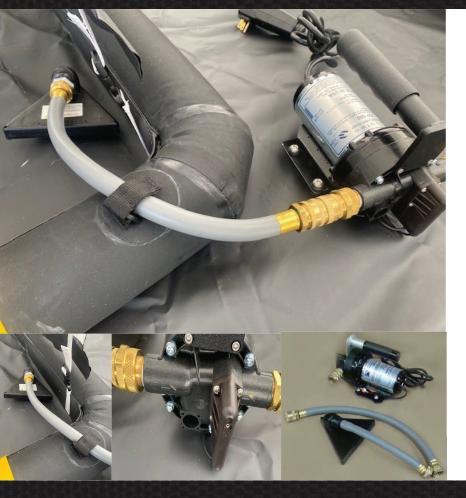

## **AIR SHELTER**

**SUMP PUMP KIT** Part #9920

The ZUMRO Sump Pump Kit is a 110V self-priming pump designed to evacuate water. Equipped with a specially designed suction hose and strainer, the pump will keep water levels in the basin below 1/8". The pump has "run dry" capabilities and will not be damaged if the water source runs low. All wetted parts are made of NSF or FDA listed materials.

## Kit includes:

- Sump Pump with handle and quick couplers
- 36" Suction hose
- **Low Line Suction foot**
- Strainer with 10" Hose
- 1/2" MNPT x 3/4" MGHT
- Discharge adapter
- **Carrying Case**

NOT FOR USE WITH