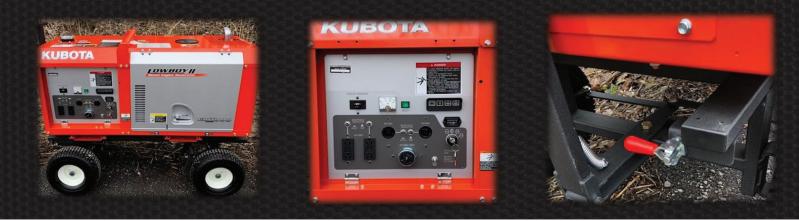

## ZUMRO AIR SHELTER SYSTEMS

**KUBOTA 11KW DIESEL GENERATOR** ON ALL-TERRAIN CART

The Kubota "ALL-TERRAIN" prime power 11KW Diesel Generator is designed to go where other 11KW generators cannot with wide 6.5" no flat turf tires mounted on an all steel powder coated tube frame. This stable platform allows the generator to be moved over the roughest of surfaces. The reliable and hardworking Kubota generator provides a full 11KW 120/240V single phase power supply. The generator saves space with its small footprint. Designed to have the minimum possible height while using a vertical diesel engine. Easy one-side maintenance with a large swing-up side panel for quick engine inspection and maintenance. Safety features include automatic engine shut down if the water temperature is excessive or oil pressure drops below a safe level and double circuit protectors to prevent over current damage. One-point lifting, "T" handle for pull/steer and lockable braking system make this all in one system extremely easy to transport.

## **SPECIFICATIONS**

Design: Salient-pole, revolving-field AC generator (AVR system with separate and self-excitation brush)

Power Rating: 120/240V, Single Phase, 60Hz, 41 Amps, 11KW Stand By, 10KW Prime Power

Diesel Engine: Vertical, Water-cooled, 4-cycle diesel, 3-cylinder, 3600 RPM

Fuel: Diesel Fuel No. 2 (ASTM D975), 7.4 US Gallon Tank, 7 Hour Run Time at Full Load

Weight/Dimensions: 712 lbs, 53" Long X 35" Wide X 43" High