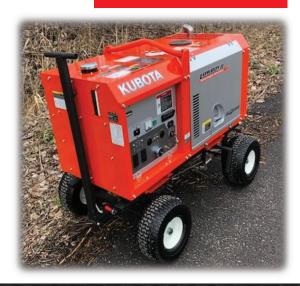

## ZUMRO AIR SHELTER SYSTEMS

**KUBOTA 11KW DIESEL GENERATOR** ON ALL-TERRAIN CART

The Kubota "ALL-TERRAIN" prime power 11KW Diesel Generator is designed to go where other 11KW generators cannot with wide 6.5" no flat turf tires mounted on an all steel powder coated tube frame. This stable platform allows the generator to be moved over the roughest of surfaces. The reliable and hardworking Kubota generator provides a full 11KW 120/240V single phase power supply. The generator saves space with its small footprint. Designed to have the minimum possible height while using a vertical diesel engine. Easy one-side maintenance with a large swing-up side panel for quick engine inspection and maintenance. Safety features include automatic engine shut down if the water temperature is excessive or oil pressure drops below a safe level and double circuit protectors to prevent over current damage. One-point lifting, "T" handle for pull/steer and lockable braking system make this all in one system extremely easy to transport.