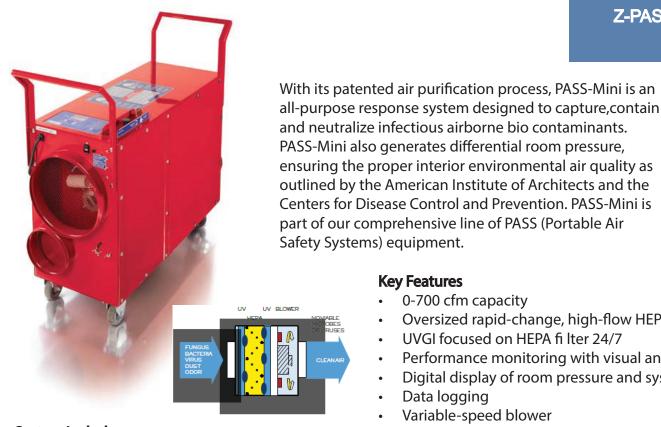

## **Key Features**

- 0-700 cfm capacity
- Oversized rapid-change, high-flow HEPA fi Iter
- UVGI focused on HEPA fi Iter 24/7
- Performance monitoring with visual and audio alarms
- Digital display of room pressure and system failure alarms
- Data logging
- Variable-speed blower
- Front and rear duct adapters
- Heavy-duty 16-gauge metal cabinet
- Ozone decontamination capability (optional)