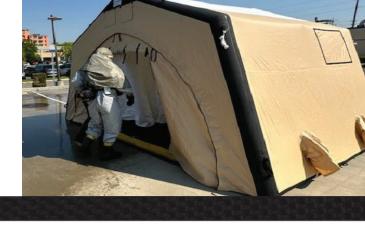

# AIR SHELTER SYSTEMS

ZUMRO Model 166 DECON is a rapidly-deployable, portable, fully-integrated 3-lane decontamination system for ideal for smaller hospitals and HAZMAT response teams. The system features an integrated auto-inflate containment berm, ZUMRO Surround Shower systems, and full curtain set.

## **KEY PERFORMANCE FEATURES**

- Fully-integrated 3-lane decontamination system
- •2 Integrated surround showers
- Integrated water containment system
- Wind Rating (Sustained): 50 mph
- Wind Rating (Gust): 60 mph
- Rain/Snow Load: 750 GPM (104.25 lbs p/s)
- Operating Temperature Range: -60°F -140°F
- Operating Air Pressure: 4.5 PSI (Set by PR Valve)
- Minimum Air Pressure: 0.7 psi