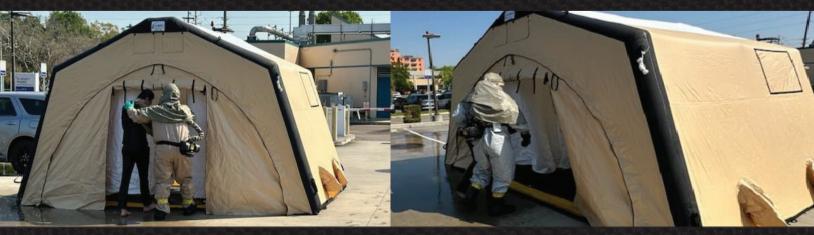

# AIR SHELTER SYSTEMS

ZUMRO Model 166 DECON is a rapidly-deployable, portable, fully-integrated 3-lane decontamination system for ideal for smaller hospitals and HAZMAT response teams. The system features an integrated auto-inflate containment berm, ZUMRO Surround Shower systems, and full curtain set.

## **KEY PERFORMANCE FEATURES**

- Fully-integrated 3-lane decontamination system
- •2 Integrated surround showers
- Integrated water containment system
- Wind Rating (Sustained): 50 mph
- Wind Rating (Gust): 60 mph
- Rain/Snow Load: 750 GPM (104.25 lbs p/s)
- Operating Temperature Range: -60°F -140°F
- Operating Air Pressure: 4.5 PSI (Set by PR Valve)
- Minimum Air Pressure: 0.7 psi