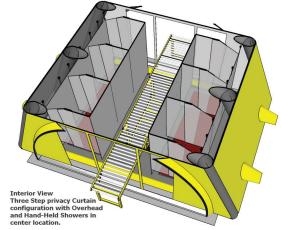

# AIR SHELTER SYSTEMS

ZUMRO Model 166 DECON is a rapidly-deployable, portable, fully-integrated 3-lane decontamination system for ideal for smaller hospitals and HAZMAT response teams. The system features an integrated auto-inflate containment berm, ZUMRO Surround Shower systems, and full curtain set.

## **KEY PERFORMANCE FEATURES**

- Fully-integrated 3-lane decontamination system
- •2 Integrated surround showers
- Integrated water containment system
- Wind Rating (Sustained): 50 mph
- Wind Rating (Gust): 60 mph
- Rain/Snow Load: 750 GPM (104.25 lbs p/s)
- Operating Temperature Range: -60°F -140°F
- Operating Air Pressure: 4.5 PSI (Set by PR Valve)
- Minimum Air Pressure: 0.7 psi

#### **DEPLOYED DIMENSIONS**

Floor Space: 284 square feet

Length: 10 feet

Exterior Width: 16 feet Interior Width: 15 feet

Exterior Height: 8.7 feet

Interior Height: 8 feet