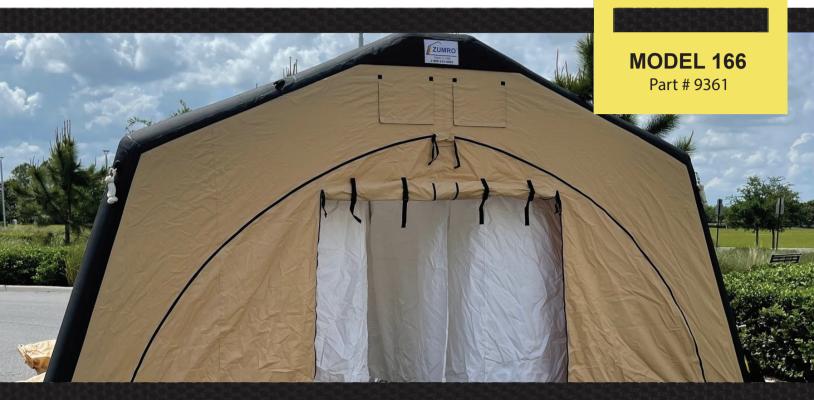

# AIR SHELTER SYSTEMS

ZUMRO Model 166 DECON is a rapidly-deployable, portable, fully-integrated 3-lane decontamination system for ideal for smaller hospitals and HAZMAT response teams. The system features an integrated auto-inflate containment berm, ZUMRO Surround Shower systems, and full curtain set.

# **MODEL 166**

Part # 9361