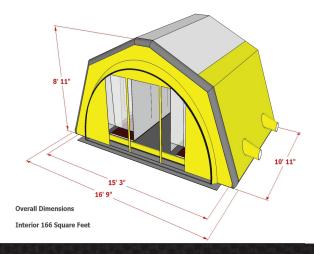

### **DIMENSIONS**

#### **DEPLOYED DIMENSIONS**

Floor Space: 284 square feet

Length: 10 feet

Exterior Width: 16 feet Interior Width: 15 feet

Exterior Height: 8.7 feet

Interior Height: 8 feet